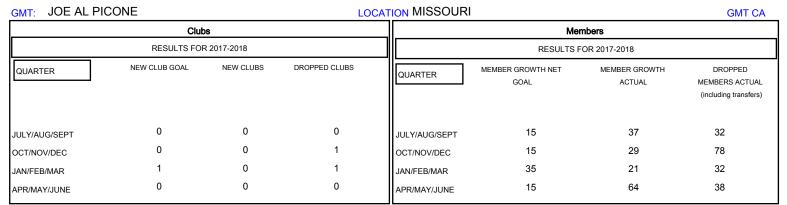

## District 26 M1

Results as of: 06/30/2018

| DROPPED CLUBS: 2  DROPPED MEMBERS |     | 28 CLUBS OF 42 ADDED 1 OR MORE<br>NEW MEMBERS | GENDER DISTRIBUTION  MALE 838 (75.84%)  FEMALE 267 (24.16%)  Women Percentage Fiscal Year Goal: 1% |   |
|-----------------------------------|-----|-----------------------------------------------|----------------------------------------------------------------------------------------------------|---|
| DECEASED                          | 23  | CLICK HERE FOR CUMULATIVE  MEMBERSHIP DATA    | TOTAL FAMILY UNIT MEMBERS                                                                          | 0 |
| CLUB CANCELLED                    | 8   |                                               |                                                                                                    | • |
| OTHER                             | 149 |                                               | FAMILY MEMBERS PAYING HALF DUES                                                                    | U |
| TOTAL                             | 180 |                                               |                                                                                                    |   |