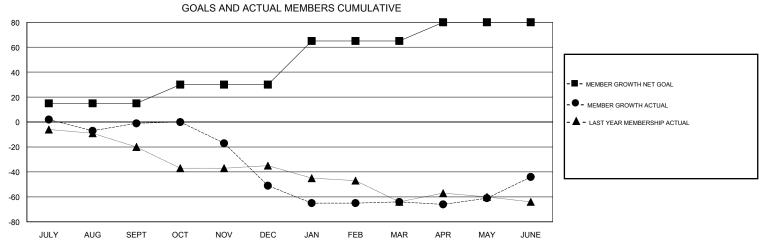

## District 26 M1

Results as of: 06/30/2018

| DROPPED CLUBS: 2  DROPPED MEMBERS |     | 28 CLUBS OF 42 ADDED 1 OR MORE<br>NEW MEMBERS | GENDER DISTRIBUTION  MALE 838 (75.84%)  FEMALE 267 (24.16%)  Women Percentage Fiscal Year Goal: 1% |   |
|-----------------------------------|-----|-----------------------------------------------|----------------------------------------------------------------------------------------------------|---|
| DECEASED                          | 23  | CLICK HERE FOR CUMULATIVE  MEMBERSHIP DATA    | TOTAL FAMILY UNIT MEMBERS                                                                          | 0 |
| CLUB CANCELLED                    | 8   |                                               |                                                                                                    | • |
| OTHER                             | 149 |                                               | FAMILY MEMBERS PAYING HALF DUES                                                                    | U |
| TOTAL                             | 180 |                                               |                                                                                                    |   |